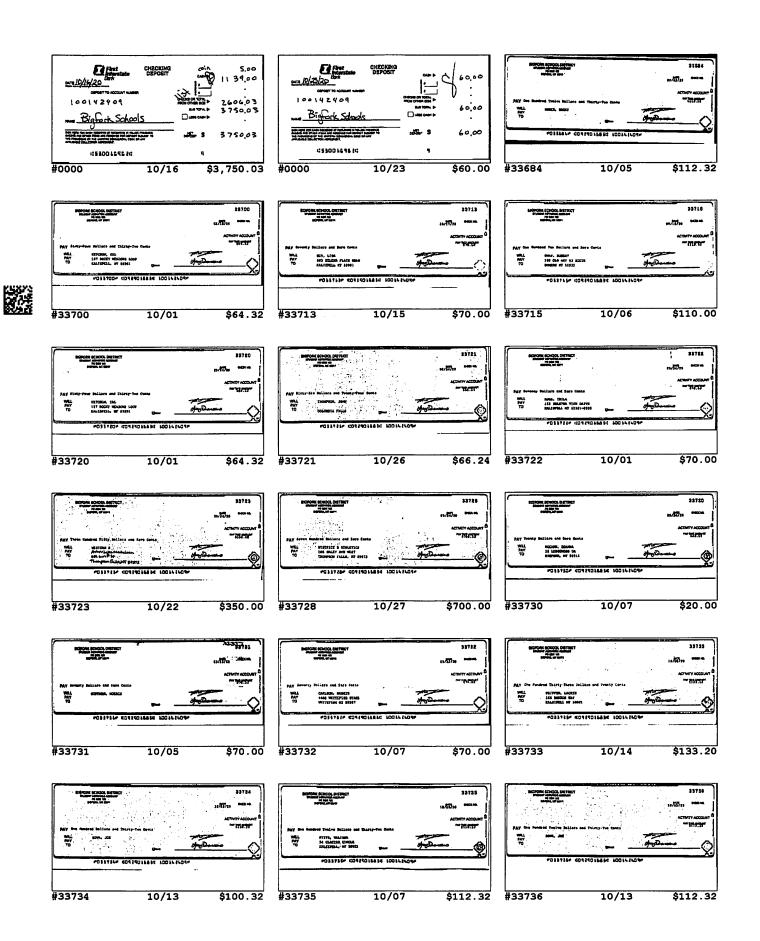

10

0001 127 07 20201001 PG 3 OF 37530075.14 0-0

CSTMTADV 1071 01369417

5

| Statement of Activity Closing Balance | 225377.60      |
|---------------------------------------|----------------|
| Plus Outstanding Checks               | 3791.65        |
| Minus Outstanding Deposits            | 0.00           |
| Balance                               | 229169.25      |
| Minus Receipts in Transit             | 0.00           |
| Statement Balance                     | 229169.25 V LP |
| Debits                                |                |
| Checks Cleared                        | 4616.05        |
| Misc Charges                          | 9.29           |
| Total Debits                          | 4625.34        |
| Credits                               |                |
| Deposits Cleared                      | 6648.83        |
| Misc Earnings                         |                |
| Total Credits                         | 6648.83        |