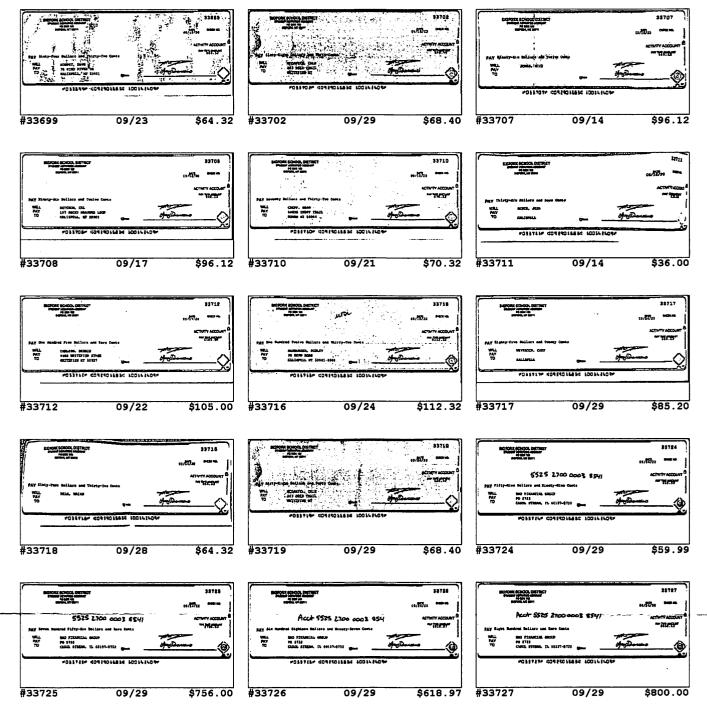

# ANALYZED BUSINESS CHECKING-XXXXXXXXXXX2409

| Account Su<br>Date<br>09/01/2020 | DescriptionAmoBeginning Balance\$231,0195 Credit(s) This Period\$4,25933 Debit(s) This Period\$8,133 | <b>0.79</b><br>0.54 |                                          |             |
|----------------------------------|------------------------------------------------------------------------------------------------------|---------------------|------------------------------------------|-------------|
| 09/30/2020                       | Ending Balance \$227,145                                                                             |                     |                                          |             |
| Account Ac                       | ctivity                                                                                              |                     |                                          |             |
| Post Date                        | Description                                                                                          | Debits              | Credits                                  | Balanc      |
| 09/01/2020                       | Beginning Balance                                                                                    |                     |                                          | \$231,019.7 |
| 09/03/2020                       | 953205952880 MERCHANT BNKCD FEE                                                                      | \$4.95√             |                                          | \$231,014.8 |
| 09/09/2020                       | CHECK # 33678                                                                                        | \$112.32            | 1. 1. 1. 1. 1. 1. 1. 1. 1. 1. 1. 1. 1. 1 | \$230,902.5 |
| 09/09/2020                       | CHECK # 33679                                                                                        | \$121.60            |                                          | \$230,780.9 |
| 09/09/2020                       | CHECK # 33680                                                                                        | \$64.32             |                                          | \$230,716.6 |
| 09/11/2020                       | DEPOSIT                                                                                              |                     | \$642.34 √                               | \$231,358.9 |
| 09/14/2020                       | CHECK # 33662                                                                                        | \$64.32             |                                          | \$231,294.6 |
| 09/14/2020                       | CHECK # 33676                                                                                        | \$112.32            |                                          | \$231,182.3 |
| 09/14/2020                       | CHECK # 33689                                                                                        | \$36.00             |                                          | \$231,146.3 |
| 09/14/2020                       | CHECK # 33690                                                                                        | \$112.32            |                                          | \$231,033.9 |
| 09/14/2020                       | CHECK # 33707                                                                                        | \$96.12             |                                          | \$230,937.8 |
| 09/14/2020                       | CHECK # 33711                                                                                        | \$36.00             |                                          | \$230,901.8 |
| 09/15/2020                       | CHECK # 33685                                                                                        | \$121.20            |                                          | \$230,780.6 |
| 09/15/2020                       | CHECK # 33687                                                                                        | \$70.00             |                                          | \$230,710.6 |
| 09/15/2020                       | CHECK # 33693                                                                                        | \$112.32            |                                          | \$230,598.3 |
| 09/17/2020                       | CHECK # 33681                                                                                        | \$64.32             |                                          | \$230,534.0 |
| 09/17/2020                       | CHECK # 33692                                                                                        | \$121.20            |                                          | \$230,412.8 |
| 09/17/2020                       | CHECK # 33708                                                                                        | \$96.12             |                                          | \$230,316.7 |
| 09/18/2020                       | CHECK # 33688                                                                                        | \$36.00             |                                          | \$230,280.7 |
| 09/21/2020                       | CHECK # 33698                                                                                        | \$85.20             |                                          | \$230,195.5 |
| 09/21/2020                       | CHECK # 33710                                                                                        | \$70.32             |                                          | \$230,125.1 |
| 09/22/2020                       | CHECK # 33712                                                                                        | \$105.00            |                                          | \$230,020.1 |
| 09/23/2020                       | CHECK # 33683                                                                                        | \$68.16             |                                          | \$229,952.0 |
| 09/23/2020                       | CHECK # 33699                                                                                        | \$64.32             |                                          | \$229,887.7 |
| 09/24/2020                       | CHECK # 33716                                                                                        | \$112.32            |                                          | \$229,775.3 |
| 09/25/2020                       | DEPOSIT                                                                                              |                     | \$2,984.60                               | \$232,759.9 |
| 09/28/2020                       | CHECK # 33718                                                                                        | \$64.32             |                                          | \$232,695.6 |
| 09/29/2020                       | DEPOSIT                                                                                              |                     | \$631.58 🗸                               | \$233,327.2 |
| 09/29/2020                       | CHECK # 33717                                                                                        | \$85.20             |                                          | \$233,242.0 |
| 09/29/2020                       | CHECK # 33702                                                                                        | \$68.40             |                                          | \$233,173.6 |
| 09/29/2020                       | CHECK # 33719                                                                                        | \$68.40             |                                          | \$233,105.2 |
| 09/29/2020                       | CHECK # 33724                                                                                        | \$59.99             |                                          | \$233,045.2 |
| 09/29/2020                       | CHECK # 33725                                                                                        | \$756.00            |                                          | \$232,289.2 |
| 09/29/2020                       | CHECK # 33726                                                                                        | \$618.97            |                                          | \$231,670.2 |
| 09/29/2020                       | CHECK # 33727                                                                                        | \$800.00            |                                          | \$230,870.2 |
| 09/30/2020                       | DRAGONFLY ATHLET AMTS:98,4 ST-W1Q7P0Q1B5                                                             |                     | \$0.04 <sup>V</sup>                      | \$230,870.3 |
| 09/30/2020                       | DRAGONFLY ATHLET AMTS: 98,4 ST-W107F00155<br>DRAGONFLY ATHLET AMTS: 98,4 ST-N4J6D9B7E6S              |                     | \$0.98                                   | \$230,871.3 |
| 09/30/2020                       | CHECK # 33729                                                                                        | \$3,724.45          | <b>40.00</b>                             | \$227,146.8 |
| 09/30/2020                       | SERVICE CHARGE                                                                                       | \$3,724.43          |                                          | \$227,145.7 |
| 09/30/2020                       | Ending Balance                                                                                       | φ1.05               |                                          | \$227,145.7 |

| Checks | Cleared |
|--------|---------|
|--------|---------|

| Check Nbr | Date       | Amount  | Check Nbr | Date       | Amount   | Check Nbr | Date       | Amount   |
|-----------|------------|---------|-----------|------------|----------|-----------|------------|----------|
| 33662     | 09/14/2020 | \$64.32 | 33676*    | 09/14/2020 | \$112.32 | 33678*    | 09/09/2020 | \$112.32 |

#### **Checks Cleared (continued)**

| Check Nbr | Date       | Amount   | Check Nbr                                                                                                                                                                                                                                                                                                                                                                                                                                                                                                                                                                                                                                                                                           | Date                                                                                                                                                                                                                                                                                                                                                                                                                                                                                                                                                                                                                                                                                                | Amount                                                                                                         | Check Nbr | Date       | Amount     |
|-----------|------------|----------|-----------------------------------------------------------------------------------------------------------------------------------------------------------------------------------------------------------------------------------------------------------------------------------------------------------------------------------------------------------------------------------------------------------------------------------------------------------------------------------------------------------------------------------------------------------------------------------------------------------------------------------------------------------------------------------------------------|-----------------------------------------------------------------------------------------------------------------------------------------------------------------------------------------------------------------------------------------------------------------------------------------------------------------------------------------------------------------------------------------------------------------------------------------------------------------------------------------------------------------------------------------------------------------------------------------------------------------------------------------------------------------------------------------------------|----------------------------------------------------------------------------------------------------------------|-----------|------------|------------|
| 33679     | 09/09/2020 | \$121.60 | 33693                                                                                                                                                                                                                                                                                                                                                                                                                                                                                                                                                                                                                                                                                               | 09/15/2020                                                                                                                                                                                                                                                                                                                                                                                                                                                                                                                                                                                                                                                                                          | \$112.32                                                                                                       | 33717     | 09/29/2020 | \$85.20    |
| 33680     | 09/09/2020 | \$64.32  | 33698*                                                                                                                                                                                                                                                                                                                                                                                                                                                                                                                                                                                                                                                                                              | 09/21/2020                                                                                                                                                                                                                                                                                                                                                                                                                                                                                                                                                                                                                                                                                          | \$85.20                                                                                                        | 33718     | 09/28/2020 | \$64.32    |
| 33681     | 09/17/2020 | \$64.32  | 33699                                                                                                                                                                                                                                                                                                                                                                                                                                                                                                                                                                                                                                                                                               | 09/23/2020                                                                                                                                                                                                                                                                                                                                                                                                                                                                                                                                                                                                                                                                                          | \$64.32                                                                                                        | 33719     | 09/29/2020 | \$68.40    |
| 33683*    | 09/23/2020 | \$68.16  | 33702*                                                                                                                                                                                                                                                                                                                                                                                                                                                                                                                                                                                                                                                                                              | 09/29/2020                                                                                                                                                                                                                                                                                                                                                                                                                                                                                                                                                                                                                                                                                          | \$68.40                                                                                                        | 33724*    | 09/29/2020 | \$59.99    |
| 33685*    | 09/15/2020 | \$121.20 | 33707*                                                                                                                                                                                                                                                                                                                                                                                                                                                                                                                                                                                                                                                                                              | 09/14/2020                                                                                                                                                                                                                                                                                                                                                                                                                                                                                                                                                                                                                                                                                          | \$96.12                                                                                                        | 33725     | 09/29/2020 | \$756.00   |
| 33687*    | 09/15/2020 | \$70.00  | 33708                                                                                                                                                                                                                                                                                                                                                                                                                                                                                                                                                                                                                                                                                               | 09/17/2020                                                                                                                                                                                                                                                                                                                                                                                                                                                                                                                                                                                                                                                                                          | \$96.12                                                                                                        | 33726     | 09/29/2020 | \$618.97   |
| 33688     | 09/18/2020 | \$36.00  | 33710*                                                                                                                                                                                                                                                                                                                                                                                                                                                                                                                                                                                                                                                                                              | 09/21/2020                                                                                                                                                                                                                                                                                                                                                                                                                                                                                                                                                                                                                                                                                          | \$70.32                                                                                                        | 33727     | 09/29/2020 | \$800.00   |
| 33689     | 09/14/2020 | \$36.00  | 33711                                                                                                                                                                                                                                                                                                                                                                                                                                                                                                                                                                                                                                                                                               | 09/14/2020                                                                                                                                                                                                                                                                                                                                                                                                                                                                                                                                                                                                                                                                                          | \$36.00                                                                                                        | 33729*    | 09/30/2020 | \$3,724.45 |
| 33690     | 09/14/2020 | \$112.32 | 33712                                                                                                                                                                                                                                                                                                                                                                                                                                                                                                                                                                                                                                                                                               | 09/22/2020                                                                                                                                                                                                                                                                                                                                                                                                                                                                                                                                                                                                                                                                                          | \$105.00                                                                                                       |           | 1.2.1      |            |
| 33692*    | 09/17/2020 | \$121.20 | 33716*                                                                                                                                                                                                                                                                                                                                                                                                                                                                                                                                                                                                                                                                                              | 09/24/2020                                                                                                                                                                                                                                                                                                                                                                                                                                                                                                                                                                                                                                                                                          | \$112.32                                                                                                       |           |            |            |
|           |            |          | A stream of the second s | and the second se | the second s |           |            |            |

\* Indicates skipped check number