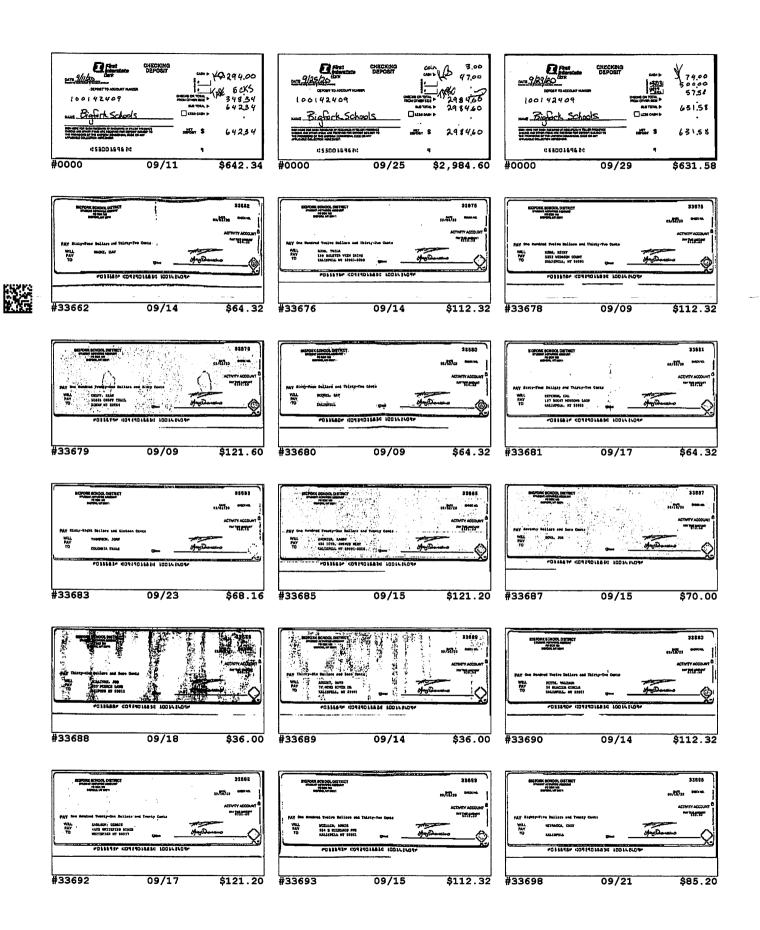

# ANALYZED BUSINESS CHECKING-XXXXXXXXXXX2409

| Account Su<br>Date<br>09/01/2020 | DescriptionAmoBeginning Balance\$231,0195 Credit(s) This Period\$4,25933 Debit(s) This Period\$8,133 | <b>0.79</b><br>0.54 |                                          |             |
|----------------------------------|------------------------------------------------------------------------------------------------------|---------------------|------------------------------------------|-------------|
| 09/30/2020                       | Ending Balance \$227,145                                                                             |                     |                                          |             |
| Account Ac                       | ctivity                                                                                              |                     |                                          |             |
| Post Date                        | Description                                                                                          | Debits              | Credits                                  | Balanc      |
| 09/01/2020                       | Beginning Balance                                                                                    |                     |                                          | \$231,019.7 |
| 09/03/2020                       | 953205952880 MERCHANT BNKCD FEE                                                                      | \$4.95√             |                                          | \$231,014.8 |
| 09/09/2020                       | CHECK # 33678                                                                                        | \$112.32            | 1. 1. 1. 1. 1. 1. 1. 1. 1. 1. 1. 1. 1. 1 | \$230,902.5 |
| 09/09/2020                       | CHECK # 33679                                                                                        | \$121.60            |                                          | \$230,780.9 |
| 09/09/2020                       | CHECK # 33680                                                                                        | \$64.32             |                                          | \$230,716.6 |
| 09/11/2020                       | DEPOSIT                                                                                              |                     | \$642.34 √                               | \$231,358.9 |
| 09/14/2020                       | CHECK # 33662                                                                                        | \$64.32             |                                          | \$231,294.6 |
| 09/14/2020                       | CHECK # 33676                                                                                        | \$112.32            |                                          | \$231,182.3 |
| 09/14/2020                       | CHECK # 33689                                                                                        | \$36.00             |                                          | \$231,146.3 |
| 09/14/2020                       | CHECK # 33690                                                                                        | \$112.32            |                                          | \$231,033.9 |
| 09/14/2020                       | CHECK # 33707                                                                                        | \$96.12             |                                          | \$230,937.8 |
| 09/14/2020                       | CHECK # 33711                                                                                        | \$36.00             |                                          | \$230,901.8 |
| 09/15/2020                       | CHECK # 33685                                                                                        | \$121.20            |                                          | \$230,780.6 |
| 09/15/2020                       | CHECK # 33687                                                                                        | \$70.00             |                                          | \$230,710.6 |
| 09/15/2020                       | CHECK # 33693                                                                                        | \$112.32            |                                          | \$230,598.3 |
| 09/17/2020                       | CHECK # 33681                                                                                        | \$64.32             |                                          | \$230,534.0 |
| 09/17/2020                       | CHECK # 33692                                                                                        | \$121.20            |                                          | \$230,412.8 |
| 09/17/2020                       | CHECK # 33708                                                                                        | \$96.12             |                                          | \$230,316.7 |
| 09/18/2020                       | CHECK # 33688                                                                                        | \$36.00             |                                          | \$230,280.7 |
| 09/21/2020                       | CHECK # 33698                                                                                        | \$85.20             |                                          | \$230,195.5 |
| 09/21/2020                       | CHECK # 33710                                                                                        | \$70.32             |                                          | \$230,125.1 |
| 09/22/2020                       | CHECK # 33712                                                                                        | \$105.00            |                                          | \$230,020.1 |
| 09/23/2020                       | CHECK # 33683                                                                                        | \$68.16             |                                          | \$229,952.0 |
| 09/23/2020                       | CHECK # 33699                                                                                        | \$64.32             |                                          | \$229,887.7 |
| 09/24/2020                       | CHECK # 33716                                                                                        | \$112.32            |                                          | \$229,775.3 |
| 09/25/2020                       | DEPOSIT                                                                                              |                     | \$2,984.60                               | \$232,759.9 |
| 09/28/2020                       | CHECK # 33718                                                                                        | \$64.32             |                                          | \$232,695.6 |
| 09/29/2020                       | DEPOSIT                                                                                              |                     | \$631.58 🗸                               | \$233,327.2 |
| 09/29/2020                       | CHECK # 33717                                                                                        | \$85.20             |                                          | \$233,242.0 |
| 09/29/2020                       | CHECK # 33702                                                                                        | \$68.40             |                                          | \$233,173.6 |
| 09/29/2020                       | CHECK # 33719                                                                                        | \$68.40             |                                          | \$233,105.2 |
| 09/29/2020                       | CHECK # 33724                                                                                        | \$59.99             |                                          | \$233,045.2 |
| 09/29/2020                       | CHECK # 33725                                                                                        | \$756.00            |                                          | \$232,289.2 |
| 09/29/2020                       | CHECK # 33726                                                                                        | \$618.97            |                                          | \$231,670.2 |
| 09/29/2020                       | CHECK # 33727                                                                                        | \$800.00            |                                          | \$230,870.2 |
| 09/30/2020                       | DRAGONFLY ATHLET AMTS:98,4 ST-W1Q7P0Q1B5                                                             |                     | \$0.04 <sup>V</sup>                      | \$230,870.3 |
| 09/30/2020                       | DRAGONFLY ATHLET AMTS: 98,4 ST-W107F00155<br>DRAGONFLY ATHLET AMTS: 98,4 ST-N4J6D9B7E6S              |                     | \$0.98                                   | \$230,871.3 |
| 09/30/2020                       | CHECK # 33729                                                                                        | \$3,724.45          | <b>40.00</b>                             | \$227,146.8 |
| 09/30/2020                       | SERVICE CHARGE                                                                                       | \$3,724.43          |                                          | \$227,145.7 |
| 09/30/2020                       | Ending Balance                                                                                       | φ1.05               |                                          | \$227,145.7 |

| Checks | Cleared |
|--------|---------|
|--------|---------|

| Check Nbr | Date       | Amount  | Check Nbr | Date       | Amount   | Check Nbr | Date       | Amount   |
|-----------|------------|---------|-----------|------------|----------|-----------|------------|----------|
| 33662     | 09/14/2020 | \$64.32 | 33676*    | 09/14/2020 | \$112.32 | 33678*    | 09/09/2020 | \$112.32 |

#### **Checks Cleared (continued)**

| Check Nbr | Date       | Amount   | Check Nbr                                                                                                                                                                                                                                                                                                                                                                                                                                                                                                                                                                                                                                                                                           | Date                                                                                                                                                                                                                                                                                                                                                                                                                                                                                                                                                                                                                                                                                                | Amount                                                                                                         | Check Nbr | Date       | Amount     |
|-----------|------------|----------|-----------------------------------------------------------------------------------------------------------------------------------------------------------------------------------------------------------------------------------------------------------------------------------------------------------------------------------------------------------------------------------------------------------------------------------------------------------------------------------------------------------------------------------------------------------------------------------------------------------------------------------------------------------------------------------------------------|-----------------------------------------------------------------------------------------------------------------------------------------------------------------------------------------------------------------------------------------------------------------------------------------------------------------------------------------------------------------------------------------------------------------------------------------------------------------------------------------------------------------------------------------------------------------------------------------------------------------------------------------------------------------------------------------------------|----------------------------------------------------------------------------------------------------------------|-----------|------------|------------|
| 33679     | 09/09/2020 | \$121.60 | 33693                                                                                                                                                                                                                                                                                                                                                                                                                                                                                                                                                                                                                                                                                               | 09/15/2020                                                                                                                                                                                                                                                                                                                                                                                                                                                                                                                                                                                                                                                                                          | \$112.32                                                                                                       | 33717     | 09/29/2020 | \$85.20    |
| 33680     | 09/09/2020 | \$64.32  | 33698*                                                                                                                                                                                                                                                                                                                                                                                                                                                                                                                                                                                                                                                                                              | 09/21/2020                                                                                                                                                                                                                                                                                                                                                                                                                                                                                                                                                                                                                                                                                          | \$85.20                                                                                                        | 33718     | 09/28/2020 | \$64.32    |
| 33681     | 09/17/2020 | \$64.32  | 33699                                                                                                                                                                                                                                                                                                                                                                                                                                                                                                                                                                                                                                                                                               | 09/23/2020                                                                                                                                                                                                                                                                                                                                                                                                                                                                                                                                                                                                                                                                                          | \$64.32                                                                                                        | 33719     | 09/29/2020 | \$68.40    |
| 33683*    | 09/23/2020 | \$68.16  | 33702*                                                                                                                                                                                                                                                                                                                                                                                                                                                                                                                                                                                                                                                                                              | 09/29/2020                                                                                                                                                                                                                                                                                                                                                                                                                                                                                                                                                                                                                                                                                          | \$68.40                                                                                                        | 33724*    | 09/29/2020 | \$59.99    |
| 33685*    | 09/15/2020 | \$121.20 | 33707*                                                                                                                                                                                                                                                                                                                                                                                                                                                                                                                                                                                                                                                                                              | 09/14/2020                                                                                                                                                                                                                                                                                                                                                                                                                                                                                                                                                                                                                                                                                          | \$96.12                                                                                                        | 33725     | 09/29/2020 | \$756.00   |
| 33687*    | 09/15/2020 | \$70.00  | 33708                                                                                                                                                                                                                                                                                                                                                                                                                                                                                                                                                                                                                                                                                               | 09/17/2020                                                                                                                                                                                                                                                                                                                                                                                                                                                                                                                                                                                                                                                                                          | \$96.12                                                                                                        | 33726     | 09/29/2020 | \$618.97   |
| 33688     | 09/18/2020 | \$36.00  | 33710*                                                                                                                                                                                                                                                                                                                                                                                                                                                                                                                                                                                                                                                                                              | 09/21/2020                                                                                                                                                                                                                                                                                                                                                                                                                                                                                                                                                                                                                                                                                          | \$70.32                                                                                                        | 33727     | 09/29/2020 | \$800.00   |
| 33689     | 09/14/2020 | \$36.00  | 33711                                                                                                                                                                                                                                                                                                                                                                                                                                                                                                                                                                                                                                                                                               | 09/14/2020                                                                                                                                                                                                                                                                                                                                                                                                                                                                                                                                                                                                                                                                                          | \$36.00                                                                                                        | 33729*    | 09/30/2020 | \$3,724.45 |
| 33690     | 09/14/2020 | \$112.32 | 33712                                                                                                                                                                                                                                                                                                                                                                                                                                                                                                                                                                                                                                                                                               | 09/22/2020                                                                                                                                                                                                                                                                                                                                                                                                                                                                                                                                                                                                                                                                                          | \$105.00                                                                                                       |           | 1.2.1      |            |
| 33692*    | 09/17/2020 | \$121.20 | 33716*                                                                                                                                                                                                                                                                                                                                                                                                                                                                                                                                                                                                                                                                                              | 09/24/2020                                                                                                                                                                                                                                                                                                                                                                                                                                                                                                                                                                                                                                                                                          | \$112.32                                                                                                       |           |            |            |
|           |            |          | A stream of the second s | and the second se | the second s |           |            |            |

#### **Daily Balances**

| Date       | Amount       | Date       | Amount       | Date       | Amount       |
|------------|--------------|------------|--------------|------------|--------------|
| 09/03/2020 | \$231,014.84 | 09/17/2020 | \$230,316.70 | 09/24/2020 | \$229,775.38 |
| 09/09/2020 | \$230,716.60 | 09/18/2020 | \$230,280.70 | 09/25/2020 | \$232,759.98 |
| 09/11/2020 | \$231,358.94 | 09/21/2020 | \$230,125.18 | 09/28/2020 | \$232,695.66 |
| 09/14/2020 | \$230,901.86 | 09/22/2020 | \$230,020.18 | 09/29/2020 | \$230,870.28 |
| 09/15/2020 | \$230,598.34 | 09/23/2020 | \$229,887.70 | 09/30/2020 | \$227,145.76 |